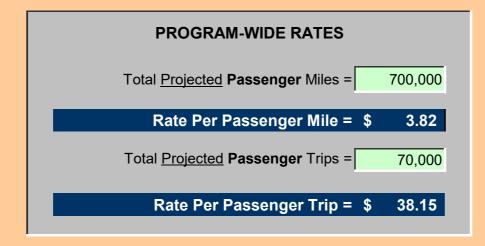

TO: TDLCB Board Members

FROM: Liz Mitchell, Grants Coordinator/Fiscal Planner

RE: Proposed Trip Rates for FY 2021

Each year, the TDLCB is required to approve Marion Transit's (MT) proposed trip rates. MT, as required, utilizes the Commission for Transportation Disadvantaged (CTD) Trip Rate Calculation process. This year, MT is proposing a slight increase in the charge for ambulatory and wheelchair patients.

TPO staff has reviewed the Trip Rate Calculation and concurs with the results. The proposed rates are as follows:

| Ambulatory | Current Rate<br>\$ 28.13 | Proposed Rate<br>\$ 30.01 |
|------------|--------------------------|---------------------------|
| Wheelchair | \$ 48.23                 | \$ 51.44                  |

The Trip Rate Calculation is enclosed for your review. Staff is requesting approval of the rates as proposed.

If you have any questions, comments or suggestions please contact Liz Mitchell at (352) 438-2630 or liz.mitchell@marioncountyfl.org.