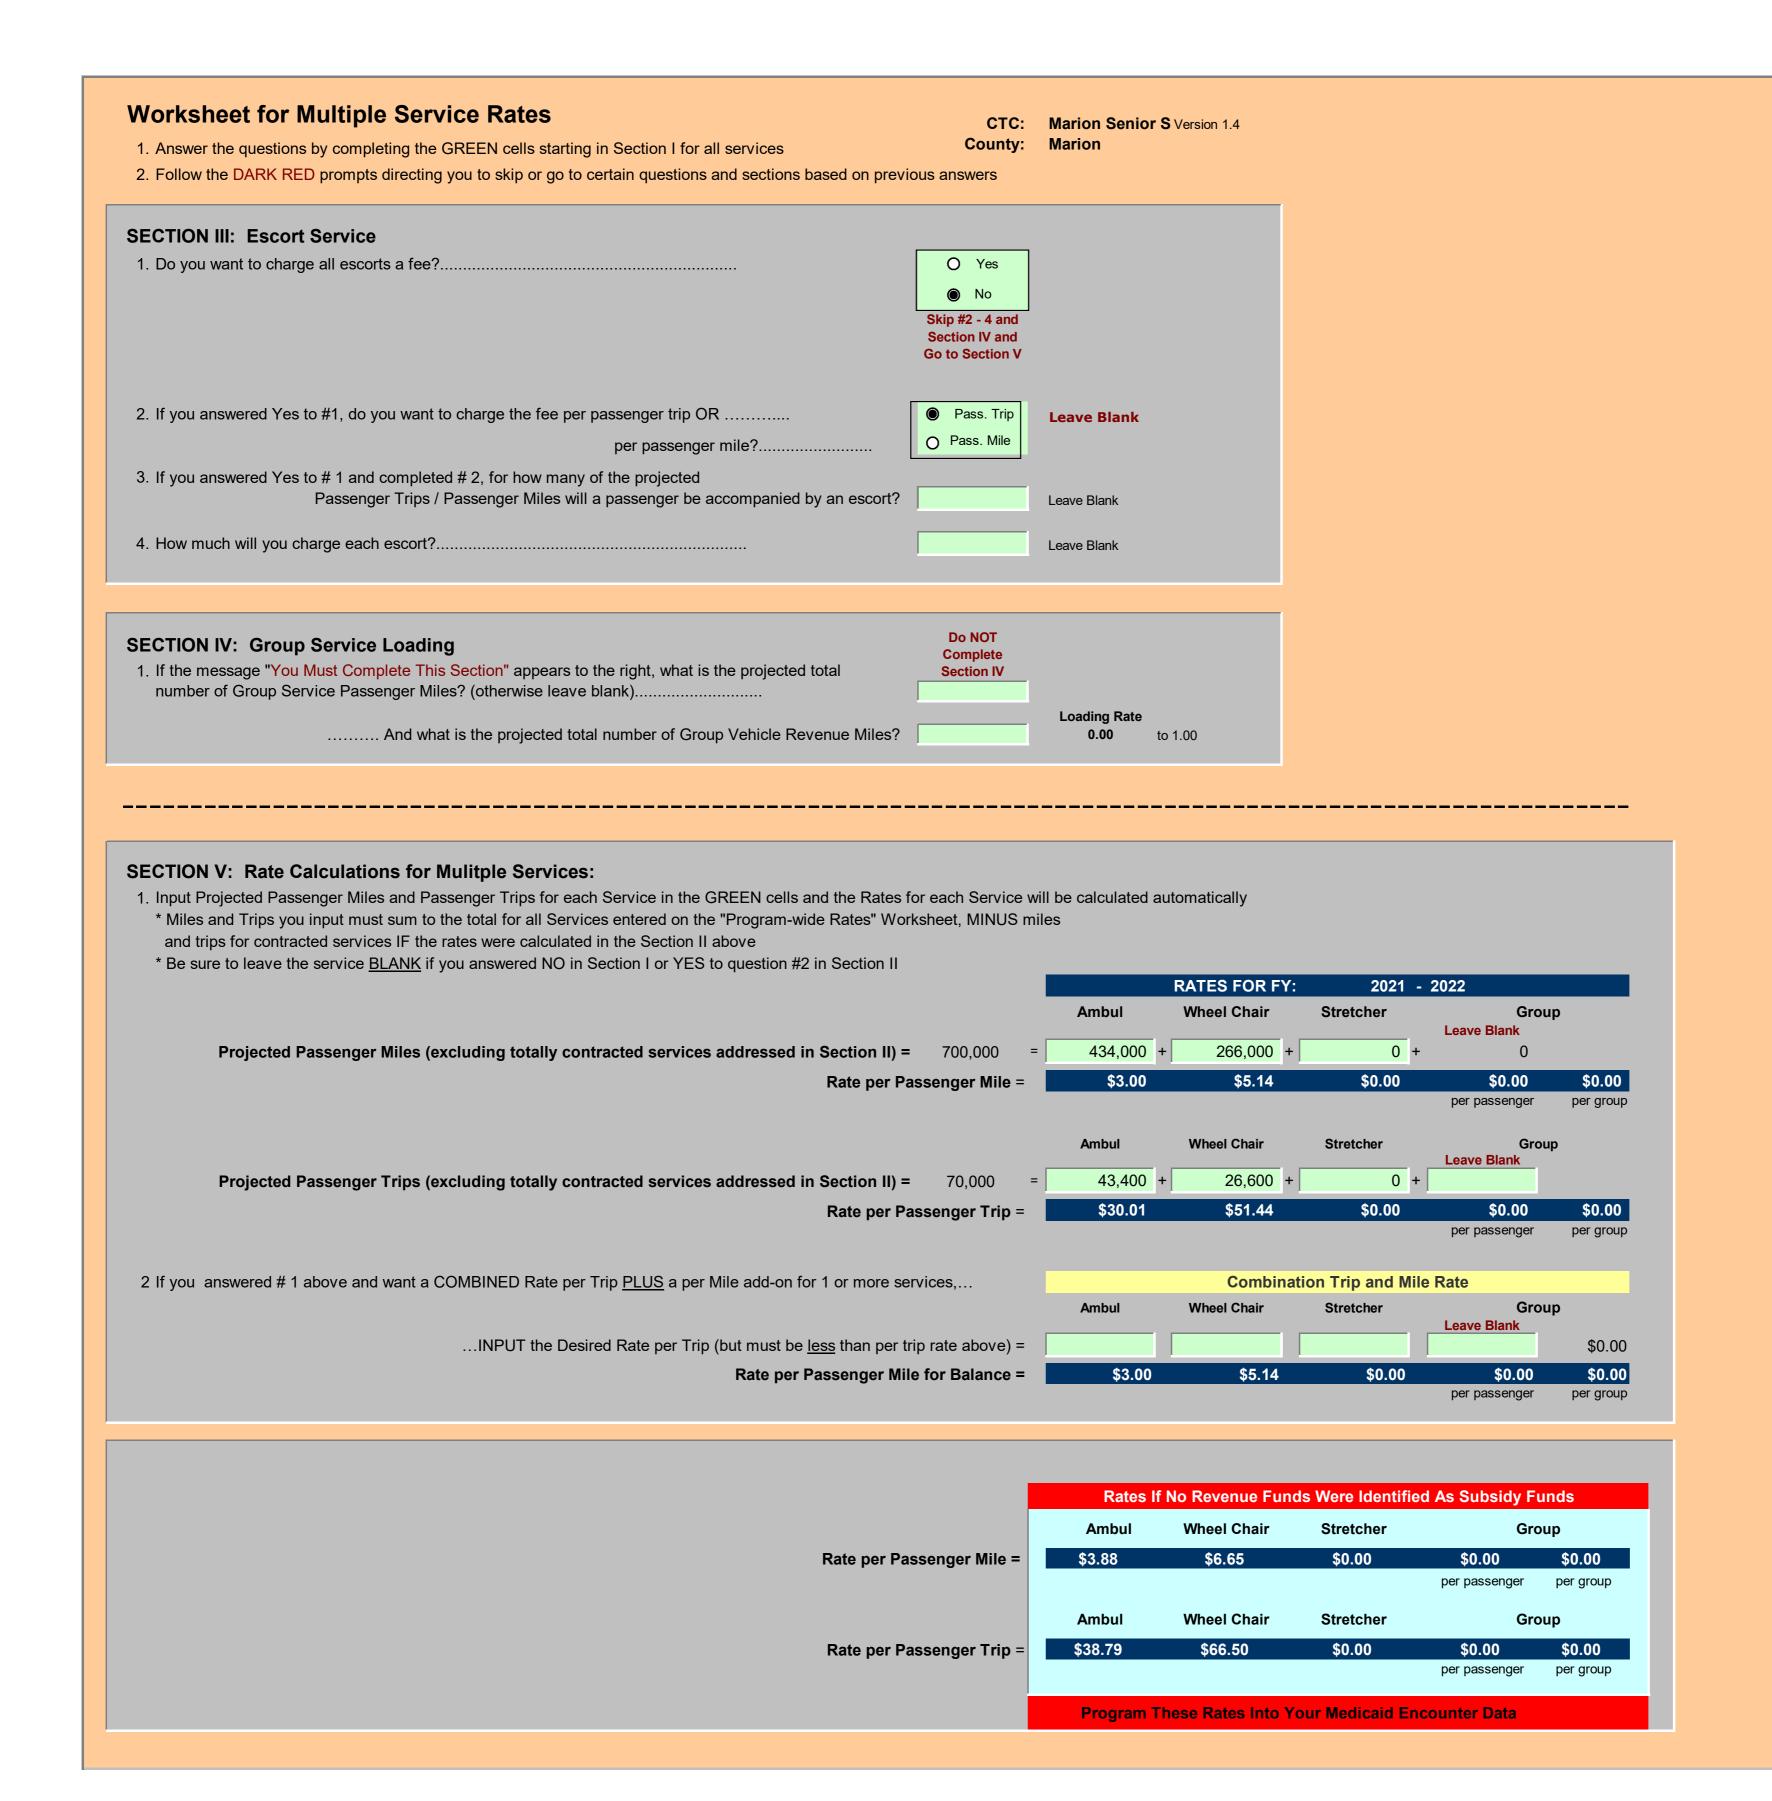

TO: TDLCB Board Members

FROM: Liz Mitchell, Grants Coordinator/Fiscal Planner

RE: Proposed Trip Rates for FY 2021

Each year, the TDLCB is required to approve Marion Transit's (MT) proposed trip rates. MT, as required, utilizes the Commission for Transportation Disadvantaged (CTD) Trip Rate Calculation process. This year, MT is proposing a slight increase in the charge for ambulatory and wheelchair patients.

TPO staff has reviewed the Trip Rate Calculation and concurs with the results. The proposed rates are as follows:

| Ambulatory | Current Rate<br>\$ 28.13 | Proposed Rate<br>\$ 30.01 |
|------------|--------------------------|---------------------------|
| Wheelchair | \$ 48.23                 | \$ 51.44                  |

The Trip Rate Calculation is enclosed for your review. Staff is requesting approval of the rates as proposed.

If you have any questions, comments or suggestions please contact Liz Mitchell at (352) 438-2630 or liz.mitchell@marioncountyfl.org.